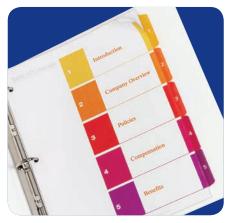

## Treat yourself with a Target® Gift Card!

Index Maker® Clear Label Dividers

| Avery No.  | Description | Qty/Unit |
|------------|-------------|----------|
| White      |             |          |
| AVE-11436  | 5-Tab       | 5/PK     |
| AVE-11437  | 8-Tab       | 5/PK     |
| AVE-11446  | 5-Tab       | 25/BX    |
| AVE-11447  | 8-Tab       | 25/BX    |
| AVE-11556  | 5-Tab       | 50/BX    |
| AVE-11557  | 8-Tab       | 50/BX    |
| Multicolor |             |          |
| AVE-11418  | 5-Tab       | 5/PK     |
| AVE-11419  | 8-Tab       | 5/PK     |
| AVE-11423  | 5-Tab       | 25/BX    |
| AVE-11424  | 8-Tab       | 25/BX    |