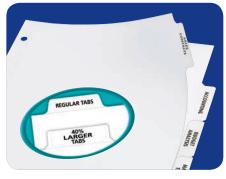

## Treat yourself with a Target® Gift Card!

Index Maker® Clear Label Dividers

| Avery No.  | Description | Qty/Unit |
|------------|-------------|----------|
| White      |             |          |
| AVE-11436  | 5-Tab       | 5/PK     |
| AVE-11437  | 8-Tab       | 5/PK     |
| AVE-11446  | 5-Tab       | 25/BX    |
| AVE-11447  | 8-Tab       | 25/BX    |
| AVE-11556  | 5-Tab       | 50/BX    |
| AVE-11557  | 8-Tab       | 50/BX    |
| Multicolor |             |          |
| AVE-11418  | 5-Tab       | 5/PK     |
| AVE-11419  | 8-Tab       | 5/PK     |
| AVE-11423  | 5-Tab       | 25/BX    |
| AVE-11424  | 8-Tab       | 25/BX    |

Limited
Time Offer!
\$25

Target® Gift Card
with purchase.

Index Maker® Big Tab™ Clear Label Dividers

| Avery No. | Description | Qty/Unit |
|-----------|-------------|----------|
| AVE-11490 | 5-Tab       | 1/ST     |
| AVE-11491 | 8-Tab       | 1/ST     |
| AVE-11492 | 5-Tab       | 5/PK     |
| AVE-11493 | 8-Tab       | 5/PK     |