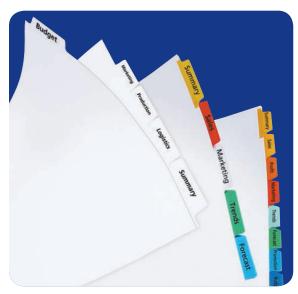

## Treat yourself with a Target® Gift Card!

Index Maker® Clear Label Dividers

| Avery No.  | Description | Qty/Unit |
|------------|-------------|----------|
| White      |             |          |
| AVE-11436  | 5-Tab       | 5/PK     |
| AVE-11437  | 8-Tab       | 5/PK     |
| AVE-11446  | 5-Tab       | 25/BX    |
| AVE-11447  | 8-Tab       | 25/BX    |
| AVE-11556  | 5-Tab       | 50/BX    |
| AVE-11557  | 8-Tab       | 50/BX    |
| Multicolor |             |          |
| AVE-11418  | 5-Tab       | 5/PK     |
| AVE-11419  | 8-Tab       | 5/PK     |
| AVE-11423  | 5-Tab       | 25/BX    |
| AVE-11424  | 8-Tab       | 25/BX    |

Limited
Time Offer!
\$25

Target® Gift Card
with purchase.

Index Maker® Big Tab™ Clear Label Dividers

| Avery No. | Description | Qty/Unit |
|-----------|-------------|----------|
| AVE-11490 | 5-Tab       | 1/ST     |
| AVE-11491 | 8-Tab       | 1/ST     |
| AVE-11492 | 5-Tab       | 5/PK     |
| AVE-11493 | 8-Tab       | 5/PK     |