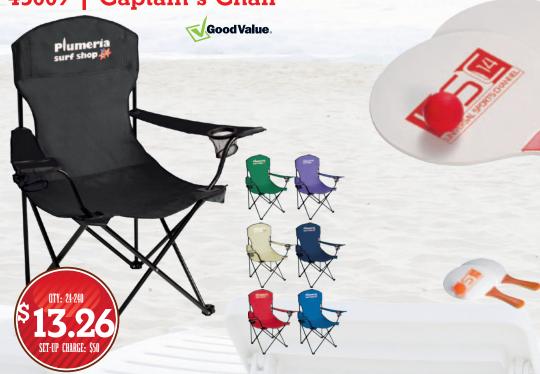

# 45009 | Captain's Chair

| Original Bandage 40071 Dispenser w/Standard Bandages

10173 | Structured Sunglasses Case OTY: 300-10,000 Good Value.

Set up fees and shipping apply to all promotional items. For more information please email printshop@wbmason.com Price is for a one color logo. Please request a quote for more than one color.