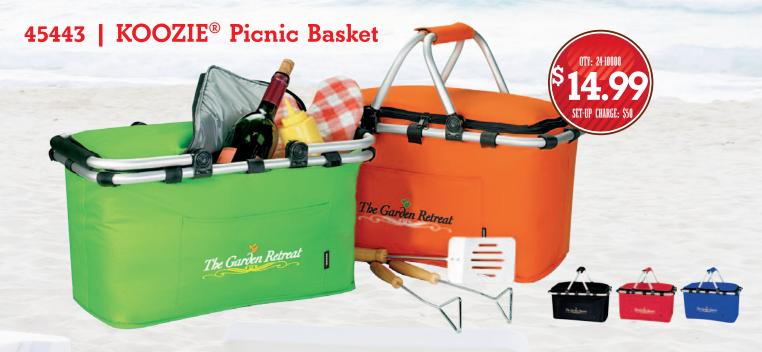

rintshop@wbmason.com Price is for a one color logo. Please request a quote for more than one color.



45975 | Party Cup - 18 oz.

45932 | Vino2Go<sup>™</sup> - 10 oz.





45995 | Double Wall Sweet Southern Jar - 19 oz.



15575 | KOOZIE® Collapsible Party Kooler with Stand



Set up fees and shipping apply to all promotional items. For more information please email printshop@wbmason.com
Price is for a one color logo. Please request a quote for more than one color.



## 45989 | Economy Corkscrew

## 15090 | Medium Snap Tote





## AP7600 | The Big Chill Cooler



45404 | KOOZIE® Party Kooler



Set up fees and shipping apply to all promotional items. For more information please email printshop@wbmason.com
Price is for a one color logo. Please request a quote for more than one color.





45987 | Slide N'Strain Cutting Board

61938 | BBQ 3-Piece Set



Set up fees and shipping apply to all promotional items. For more information please email printshop@wbmason.com
Price is for a one color logo. Please request a quote for more than one color.





#### 40762 | Sun Care Kit







## 40130 | SPF-30 Sunscreen Lotion Pocket Pack



40749 | SPF-15 Slim & Slender Lip Balm



SUN SCREEN







Set up fees and shipping apply to all promotional items. For more information please email printshop@wbmason.com
Price is for a one color logo. Please request a quote for more than one color.