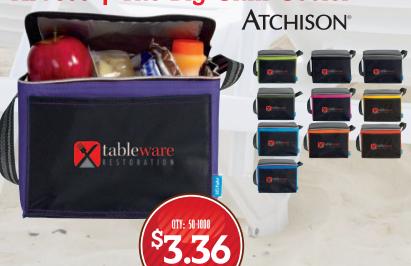

45987 | Slide N'Strain Cutting Board

61938 | BBQ 3-Piece Set

Set up fees and shipping apply to all promotional items. For more information please email printshop@wbmason.com
Price is for a one color logo. Please request a quote for more than one color.