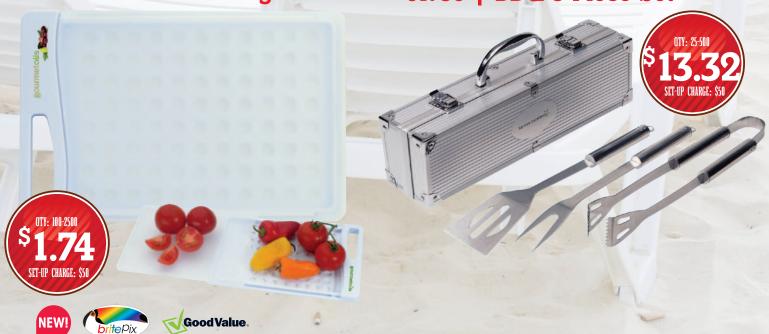

45987 | Slide N'Strain Cutting Board

61938 | BBQ 3-Piece Set

Set up fees and shipping apply to all promotional items. For more information please email printshop@wbmason.com
Price is for a one color logo. Please request a quote for more than one color.