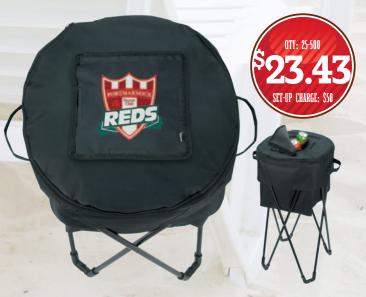

## AP7600 | The Big Chill Cooler

45404 | KOOZIE® Party Kooler

Set up fees and shipping apply to all promotional items. For more information please email printshop@wbmason.com
Price is for a one color logo. Please request a quote for more than one color.