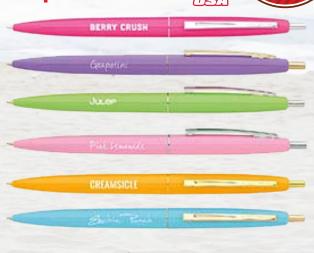

#### CS | Clic Stic® Pens



CL | BIC® Clic®



# P4A3A25 | BIC° 4" x 3" Adhesive Notepad



#### 1708 | Beaches 2015 Calendar







- Stock/catalog orders
- Not available on repeat, repeat w/changes or orders already in house
- Expires: August 31, 2014

Set up fees and shipping apply to all promotional items. For more information please email printshop@wbmason.com
Price is for a one color logo. Please request a quote for more than one color.



# 45009 | Captain's Chair







| Original Bandage 40071 Dispenser w/Standard Bandages













10173 | Structured Sunglasses Case OTY: 300-10,000 Good Value.

Set up fees and shipping apply to all promotional items. For more information please email printshop@wbmason.com Price is for a one color logo. Please request a quote for more than one color.

# WHO BUT FOR OFFICE SUPPLIES, FURNIT