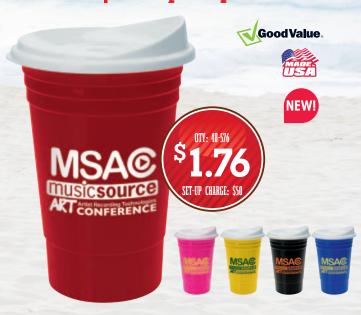

45975 | Party Cup - 18 oz.

45932 | Vino2Go<sup>™</sup> - 10 oz.

45995 | Double Wall Sweet Southern Jar - 19 oz.

15575 | KOOZIE® Collapsible Party Kooler with Stand

Set up fees and shipping apply to all promotional items. For more information please email printshop@wbmason.com
Price is for a one color logo. Please request a quote for more than one color.