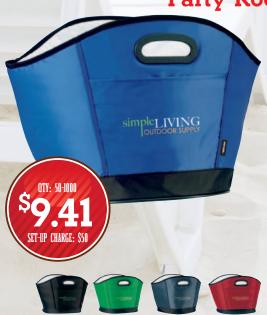

## AP7600 | The Big Chill Cooler

45404 | KOOZIE® Party Kooler

Set up fees and shipping apply to all promotional items. For more information please email printshop@wbmason.com
Price is for a one color logo. Please request a quote for more than one color.