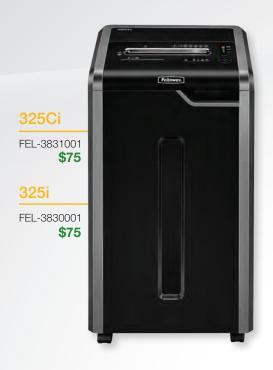

| 425/485 Series | Dept. 10538 | \$100 |
|----------------|-------------|-------|
| 500C           | Dept. 10539 | \$75  |
| 325 Series     | Dept. 10539 | \$75  |
| 300C           | Dept. 10540 | \$50  |
| 225 Series     | Dept. 10540 | \$50  |
| 125 Series     | Dept. 10541 | \$35  |
| 200C/130C      | Dept. 10542 | \$30  |