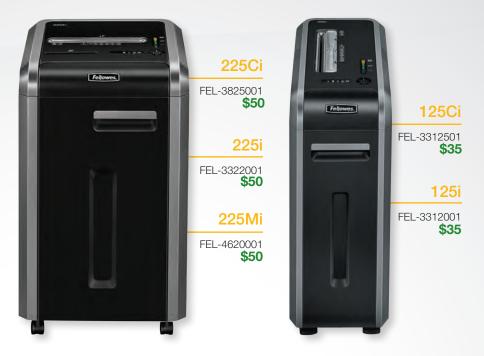

| 425/485 Series | Dept. 10538 | \$100 |
|----------------|-------------|-------|
| 500C           | Dept. 10539 | \$75  |
| 325 Series     | Dept. 10539 | \$75  |
| 300C           | Dept. 10540 | \$50  |
| 225 Series     | Dept. 10540 | \$50  |
| 125 Series     | Dept. 10541 | \$35  |
| 200C/130C      | Dept. 10542 | \$30  |