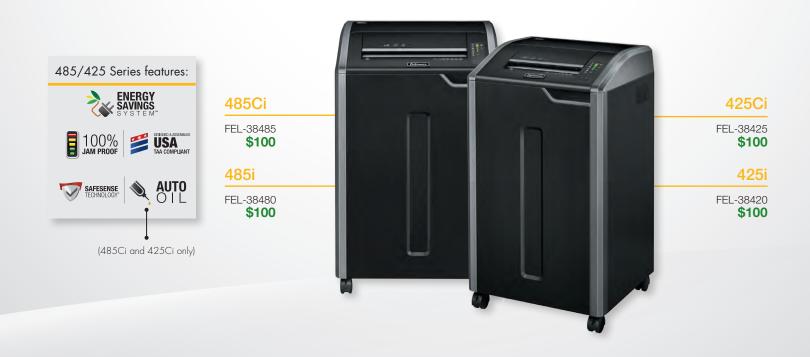

| 425/485 Series | Dept. 10538 | \$100 |
|----------------|-------------|-------|
| 500C           | Dept. 10539 | \$75  |
| 325 Series     | Dept. 10539 | \$75  |
| 300C           | Dept. 10540 | \$50  |
| 225 Series     | Dept. 10540 | \$50  |
| 125 Series     | Dept. 10541 | \$35  |
| 200C/130C      | Dept. 10542 | \$30  |