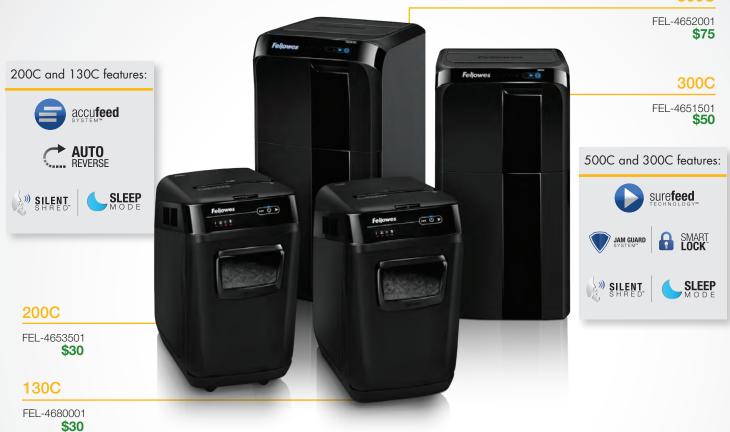

| 425/485 Series | Dept. 10538 | \$100 |
|----------------|-------------|-------|
| 500C           | Dept. 10539 | \$75  |
| 325 Series     | Dept. 10539 | \$75  |
| 300C           | Dept. 10540 | \$50  |
| 225 Series     | Dept. 10540 | \$50  |
| 125 Series     | Dept. 10541 | \$35  |
| 200C/130C      | Dept. 10542 | \$30  |