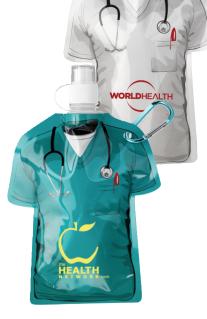

## Nurse Flexi-Bottle

PL-4363

Color: Blue

AS LOW AS **\$2.00** 

#### **Doctor Flexi-Bottle** PL-4364

Color: White

AS LOW AS **\$2.00** 

Doctor Silicone Mobile Device Wallet NEW! PL-1356

Color: White

AS LOW AS **\$1.51** 

Nurse Silicone Mobile Device Wallet NEW! PL-1357

Color: Green