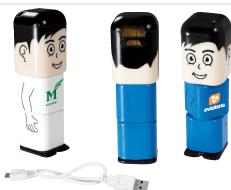

## Smilin' Doctor Stress Reliever PL-2025

Colors: Male, Female

AS LOW AS **\$1.99** 

Power Buddy
NEW! PL-4543
Colors: Blue, White

AS LOW AS \$15.98