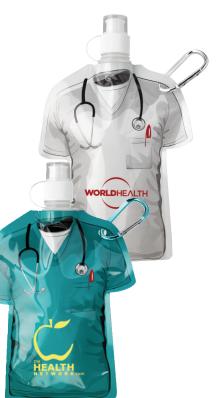

#### **Doctor Flexi-Bottle** PL-4364

Color: White

AS LOW AS **\$2.00** 

Doctor Silicone Mobile Device Wallet NEW! PL-1356

Color: White

AS LOW AS **\$1.51** 

Nurse Silicone Mobile Device Wallet NEW! PL-1357

Color: Green