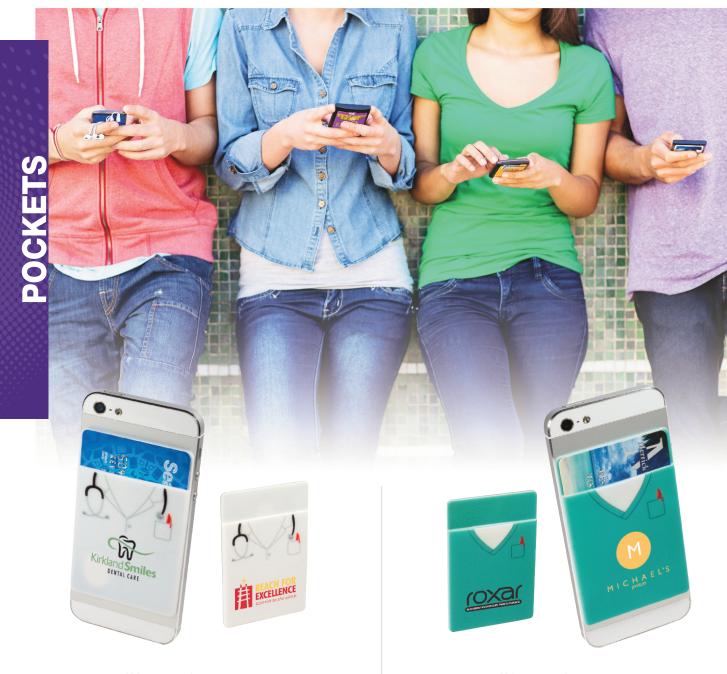

#### **Doctor Flexi-Bottle** PL-4364

Color: White

AS LOW AS **\$2.00** 

Doctor Silicone Mobile Device Wallet NEW! PL-1356

Color: White

AS LOW AS **\$1.51** 

Nurse Silicone Mobile Device Wallet NEW! PL-1357

Color: Green

AS LOW AS **\$1.51** 

NO WALLET REQUIRED! Mobile Pockets hold credit cards, Irivers license, business cards, stylus, coins or other small personal items