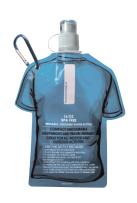

#### **Doctor Flexi-Bottle** PL-4364

Color: White

AS LOW AS **\$2.00** 

Doctor Silicone Mobile Device Wallet NEW! PL-1356

Color: White

AS LOW AS **\$1.51** 

Nurse Silicone Mobile Device Wallet NEW! PL-1357

Color: Green