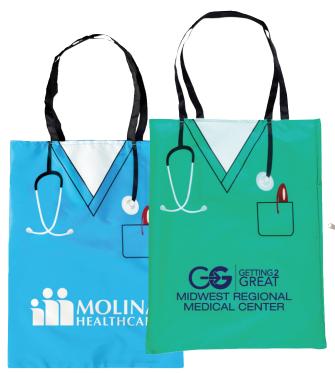

# NURSES WEEK MAY 6TH - 12TH



together





### Medical Scrub Sticky™

**NEW! PL-1735** 

Colors: Blue, Teal

AS LOW AS \$1.91





Blue

T







Scrubs Notebook with Swanky™ Stethoscope Pen

PL-2018

Colors: Blue Notebook/White Pen, Teal Notebook/White Pen

AS LOW AS \$3.59



Color: White

AS LOW AS **\$2.39** 



## **OFFICE**

Set-up and other charges apply. Please call for current inventory, extra color/position charges and imprint specs. Some products may be shown with optional imprints. Imprinted items include a 1-color/1-position imprint; products with Image Bonding® include a 3-color/1-position imprint.







Colors: Blue, Green

AS LOW AS **\$2.39** 



- Folds into pouch!



## Doctor Tote LT-3094

Color: White

AS LOW AS **\$2.39** 







#### Medical Scrubs Water Bottle PL-3727

Colors: Blue, Teal, White

AS LOW AS **\$1.59** 





## Nurse Flexi-Bottle

PL-4363

Color: Blue

AS LOW AS **\$2.00** 





#### **Doctor Flexi-Bottle** PL-4364

Color: White

AS LOW AS **\$2.00** 







Doctor Silicone Mobile Device Wallet NEW! PL-1356

Color: White

AS LOW AS **\$1.51** 

Nurse Silicone Mobile Device Wallet NEW! PL-1357

Color: Green

AS LOW AS **\$1.51** 

NO WALLET REQUIRED! Mobile Pockets hold credit cards, Irivers license, business cards, stylus, coins or other small personal items





## Smilin' Doctor Stress Reliever PL-2025

Colors: Male, Female

AS LOW AS **\$1.99** 









Powe