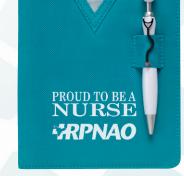

### Medical Scrub Sticky™

**NEW! PL-1735** 

Colors: Blue, Teal

AS LOW AS \$1.91

Blue

T

Scrubs Notebook with Swanky™ Stethoscope Pen

PL-2018

Colors: Blue Notebook/White Pen, Teal Notebook/White Pen

AS LOW AS \$3.59

Color: White

AS LOW AS **\$2.39** 