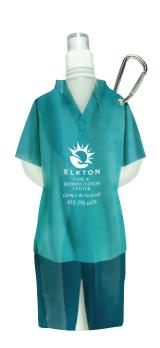

Blue

T







Scrubs Notebook with Swanky™ Stethoscope Pen

PL-2018

Colors: Blue Notebook/White Pen, Teal Notebook/White Pen

AS LOW AS \$3.59



Color: White

AS LOW AS **\$2.39** 



## **OFFICE**

Set-up and other charges apply. Please call for current inventory, extra color/position charges and imprint specs. Some products may be shown with optional imprints. Imprinted items include a 1-color/1-position imprint; products with Image Bonding® include a 3-color/1-position imprint.







Colors: Blue, Green

AS LOW AS **\$2.39** 



- Folds into pouch!



## Doctor Tote LT-3094

Color: White

AS LOW AS **\$2.39** 







#### Medical Scrubs Water Bottle PL-3727

Colors: Blue, Teal, White

AS LOW AS **\$1.59** 





## Nurse Flexi-Bottle

PL-4363

Color: Blue

AS LOW AS **\$2.00** 





#### **Doctor Flexi-Bottle** PL-4364

Color: White

AS LOW AS **\$2.00** 







Doctor Silicone Mobile Device Wallet NEW! PL-1356

Color: White

AS LOW AS **\$1.51** 

Nurse Silicone Mobile Device Wallet NEW! PL-1357

Color: Green

AS LOW AS **\$1.51** 

NO WALLET REQUIRED! Mobile Pockets hold credit cards, Irivers license, business cards, stylus, coins or other small personal items





## Smilin' Doctor Stress Reliever PL-2025

Colors: Male, Female

AS LOW AS **\$1.99** 









Power Buddy
NEW! PL-4543
Colors: Blue, White

AS LOW AS \$15.98



# **OVERSEAS ▶DIRECT**

Digital Thermometer NEW! PL-2335

Color: White with: Blue, Red, Yellow

AS LOW AS **\$1.60** 



Medical Stress Reliever® PL-0473

Color: Teal

AS LOW AS **\$1.59** 





Submit orders to printshop@wbmason.com. Use th