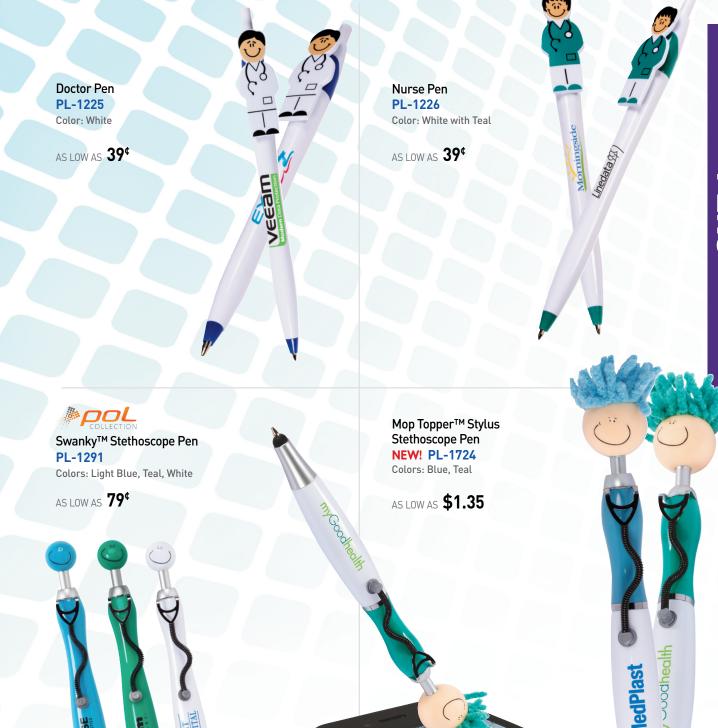

### Medical Scrub Sticky™

**NEW! PL-1735** 

Colors: Blue, Teal

AS LOW AS \$1.91

Blue

T

Scrubs Notebook with Swanky™ Stethoscope Pen

PL-2018

Colors: Blue Notebook/White Pen, Teal Notebook/White Pen

AS LOW AS \$3.59

Color: White

AS LOW AS **\$2.39** 