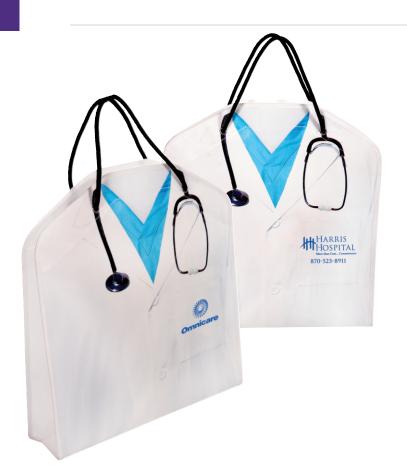

# NURSES WEEK MAY 6TH - 12TH



together





### Medical Scrub Sticky™

**NEW! PL-1735** 

Colors: Blue, Teal

AS LOW AS \$1.91





Blue

T







Scrubs Notebook with Swanky™ Stethoscope Pen

PL-2018

Colors: Blue Notebook/White Pen, Teal Notebook/White Pen

AS LOW AS \$3.59



Color: White

AS LOW AS **\$2.39** 



## **OFFICE**

Set-up and other charges apply. Please call for current inventory, extra color/position charges and imprint specs. Some products may be shown with optional imprints. Imprinted items include a 1-color/1-position imprint; products with Image Bonding® include a 3-color/1-position imprint.







Colors: Blue, Green

AS LOW AS **\$2.39** 



- Folds into pouch!



## Doctor Tote LT-3094

Color: White

AS LOW AS **\$2.39** 







#### Medical Scrubs Water Bottle PL-3727

Colors: Blue, Teal, White

AS LOW AS **\$1.59** 





## Nurse Flexi-Bottle

PL-4363

Color: Blue

AS LOW AS **\$2.00** 





#### **Doctor Flexi-Bottle** PL-4364

Color: White

AS LOW AS **\$2.00** 







Doctor Silicone Mobile Device Wallet NEW! PL-1356

Color: White

AS LOW AS **\$1.51** 

Nurse Silicone Mobile Device Wallet NEW! PL-1357

Color: Green

AS LOW AS **\$1.51** 

NO WALLET REQUIRED! Mobile Pockets hold credit cards, Irivers license, business cards, stylus, coins or other small personal items





## Smilin' Doctor Stress Reliever PL-2025

Colors: Male, Female

AS LOW AS **\$1.99** 









Power Buddy
NEW! PL-4543
Colors: Blue, White

AS LOW AS \$15.98



# **OVER