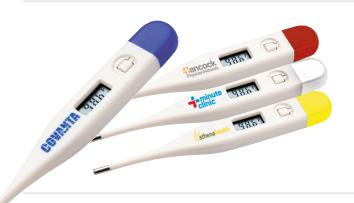

# **OVERSEAS ▶DIRECT**

Digital Thermometer NEW! PL-2335

Color: White with: Blue, Red, Yellow

AS LOW AS **\$1.60** 

Medical Stress Reliever® PL-0473

Color: Teal

AS LOW AS **\$1.59** 

Submit orders to printshop@wbmason.com. Use the flyer part #, qty, acct #, company name and camera ready artwork. Freight is additional.