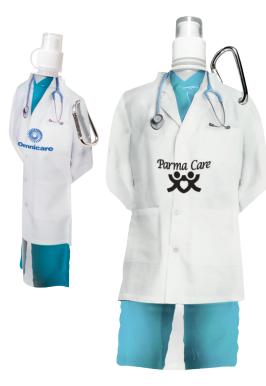

#### **Doctor Flexi-Bottle** PL-4364

Color: White

AS LOW AS **\$2.00** 

Doctor Silicone Mobile Device Wallet NEW! PL-1356

Color: White

AS LOW AS **\$1.51** 

Nurse Silicone Mobile Device Wallet NEW! PL-1357

Color: Green