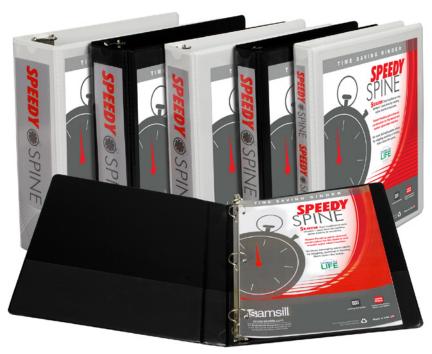

## SPEEDY SPINE TIME SAVING Round Ring View Binders

| STOCK #    | CAPACITY | COLOR |
|------------|----------|-------|
| SAM-18110C | 1/2"     | Black |
| SAM-18117C | 1/2"     | White |
| SAM-18130C | 1"       | Black |
| SAM-18137C | 1"       | White |
| SAM-18150C | 1.5"     | Black |
| SAM-18157C | 1.5"     | White |
| SAM-18160C | 2"       | Black |
| SAM-18167C | 2"       | White |
| SAM-18180C | 3"       | Black |
| SAM-18187C | 3"       | White |