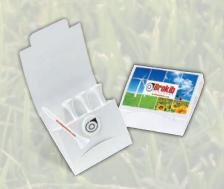

### 60989 4-1 GOLF TEE PACKET 2-3/4" TEE

| Qty.  | 500    | 1000   | 1500   |
|-------|--------|--------|--------|
| Price | \$1.15 | \$1.05 | \$0.99 |

Set-Up Charge: \$50(g)