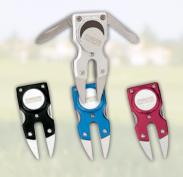

### 61164 **ALUMINUM DIVOT REPAIR TOOL**

| Qty.  | 50     | 100    |  |  |
|-------|--------|--------|--|--|
| Price | \$5.12 | \$4.99 |  |  |
| Qty.  | 250    | 500    |  |  |
| Price | \$4.73 | \$4.49 |  |  |

Set-Up Charge: \$50(g)