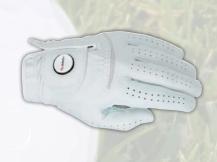

## 62042 TITLEIST® Q-MARK **CUSTOM GLOVE**

| Qty.  | 72      |
|-------|---------|
| Price | \$14.17 |

Set-Up Charge: \$125(g)