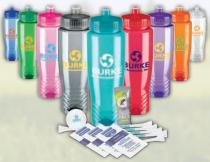

### 61944 **SPORTS BOTTLE DELUXE GOLF EVENT KIT**

| Qty.  | 72     | 144    |
|-------|--------|--------|
| Price | \$8.98 | \$8.03 |
| Qty.  | 288    | 576    |
| Giy.  | 200    | 370    |

Set-Up Charge: \$50(g)