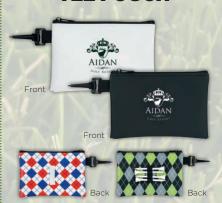

### 62334 **PATTERN GOLF TEE POUCH**

| Qty.  | 100    | 300    | 600    |
|-------|--------|--------|--------|
| Price | \$2.99 | \$2.79 | \$2.62 |

Set-Up Charge: \$50(g)

Shipping charges apply to all promotional items. For more information please email printshop@wbmason.com. To take advantage of these specials, please email printshop@wbmason.com with your order. Don't forget to include your account number, qty, item description and/or part number from the flyer, and please attach your hi resolution artwork to the email. Or, feel free to contact your sales representative for assistance.