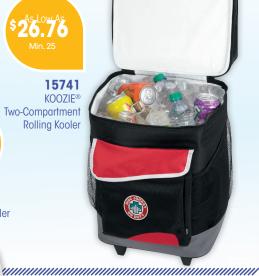

## Under the Sun with &KOOZSE

46003 Life's a Party KOOZIE® Cup Kooler

46049 Mossy Oak® britePix® KOOZIE® Can Kooler

45082 Summit Collapsible KOOZIE® Can Kooler

\$9.99

45404 KOOZIE® Party Kooler

**Two-Compartment** Rolling Kooler