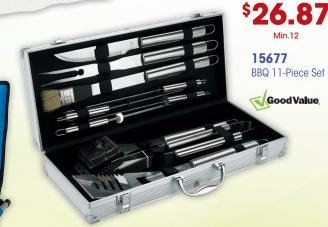

As Low As

As Low As \$4.98

15520 Wide Brim Hat

Set up fees and shipping apply to all promotional items. For more information please email printshop@wbmason.com. Price is for a one color logo. Please request a quote for more than one color.