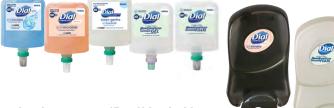

# SOAK UP SUMMER WITH

| Dial Case UPC   | W.B Mason Item # | Product Description                                                           | Size  | Cs Pk |
|-----------------|------------------|-------------------------------------------------------------------------------|-------|-------|
| 0 17000 19690 9 | DIA19690         | Dial Complete <sup>®</sup> Spring Water Antibacterial Dial 1700 Manual Refill | 1.7 L | 3     |
| 0 17000 19720 3 | DIA19720         | Dial Complete <sup>®</sup> Original Antibacterial Dial 1700 Manual Refill     | 1.7 L | 3     |
| 0 17000 32088 5 | DIA32088         | Dial <sup>®</sup> Clean + Gentle™ Dial 1700 Refill                            | 1.7 L | 3     |
| 0 17000 19708 1 | DIA19708         | Dial <sup>®</sup> Gel Hand Sanitizer 1700 Manual Refill                       | 1.2 L | 3     |
| 0 17000 19714 2 | DIA19714         | Dial <sup>®</sup> Foam Hand Sanitizer 1700 Manual Refill                      | 1.2 L | 3     |
|                 |                  |                                                                               |       |       |
| 0 17000 20075 0 | DIA20075         | Dial <sup>®</sup> 1700 Manual Smoke Dispenser                                 | 1.7 L | 3     |
| 0 17000 20078 1 | DIA20078         | Dial <sup>®</sup> 1700 Manual Pearl Dispenser                                 | 1.7 L | 3     |