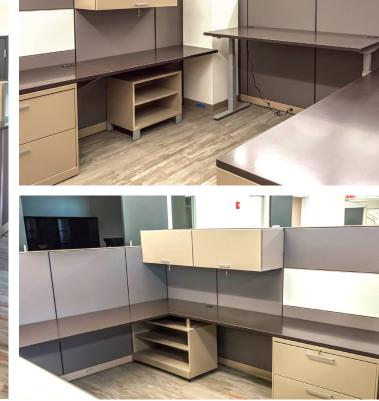

#### **Featured Products**

Allsteel Stride® Panel System for Stations, Allsteel Involve® Desking and Altitude® Tables for Private Offices, Allsteel Merge® Tables and Seek® Seating for Break Room, Allsteel Essentials™ Laterals for Hallway Files