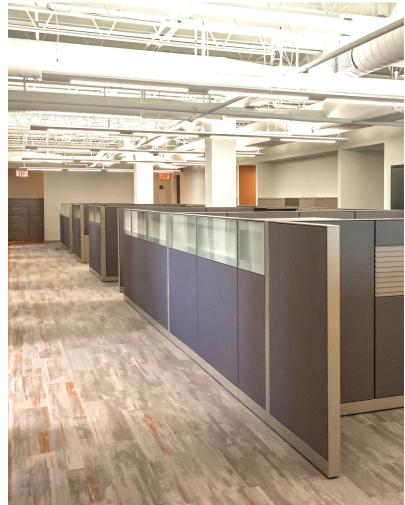

# Favorite Space

Favorite spaces within the new office include the Break Room and the modern industrial feel of the general open office areas.

#### **Featured Products**

Allsteel Stride® Panel System for Stations, Allsteel Involve® Desking and Altitude® Tables for Private Offices, Allsteel Merge® Tables and Seek® Seating for Break Room, Allsteel Essentials™ Laterals for Hallway Files