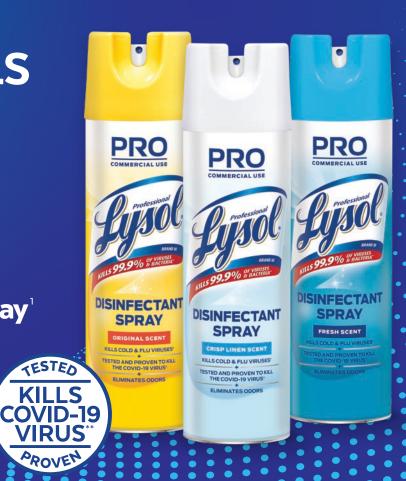

## DISINFECTANT SPRAY

## NOTHING KILLS MORE GERMS ON MORE SURFACES\*\*

The #1 Disinfectant Spray

### **Contact your Sales Professional to learn more**

|               | Product                                                    | Unit/Case | ltem#       | W.B. Mason Item # |
|---------------|------------------------------------------------------------|-----------|-------------|-------------------|
|               | Lysol® Professional Disinfectant Spray - Crisp Linen Scent | 19 oz./12 | 36241-74828 | RACT74828         |
| Now Available | Lysol® Professional Disinfectant Spray - Original Scent    | 19 oz./12 | 36241-04650 | RAC04650          |
| Now Available | Lysol® Professional Disinfectant Spray - Fresh Scent       | 19 oz./12 | 36241-04675 | RAC04675          |