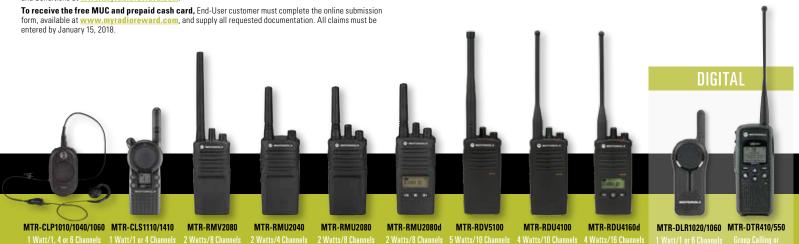

## FREE Charger/Cash Card Offer:\*

| CLP Series<br>MTR-CLP1010 • MTR-CLP1040<br>• MTR-CLP1060             | Buy any 6 CLP Radios, get a<br>FREE Multi-Unit Charger (#MTR-HKPN4007A),<br>plus a \$55 Cash Card        |
|----------------------------------------------------------------------|----------------------------------------------------------------------------------------------------------|
| CLS Series<br>MTR-CLS1110 • MTR-CLS1410                              | Buy any 6 CLS Radios, get a<br>FREE Multi-Unit Charger (#MTR-56531),<br>plus a \$55 Cash Card            |
| RM Series<br>MTR-RMV2080 • MTR-RMU2040<br>MTR-RMU2080 • MTR-RMU2080d | Buy any 6 RM Radios, get a<br>FREE Multi-Unit Charger (#MTR-PMLN6384A),<br>plus an <b>\$85 Cash Card</b> |
| RDX Series MTR-RDU4100 • MTR-RDU4160d • MTR-RDV5100                  | Buy any 6 RDX Radios, get a<br>FREE Multi-Unit Charger (#MTR-RLN6309A),<br>plus a <b>\$115 Cash Card</b> |
| DLR Series<br>MTR-DLR1020 • MTR-DLR1060                              | Buy any 6 DLR Radios, get a<br>FREE Multi-Unit Charger (#MTR-PMLN7136),<br>plus an \$85 Cash Card        |
| DTR Series<br>MTR-DTR410 • MTR-DTR550                                | Buy any 6 DTR Radios, get a<br>FREE Multi-Unit Charger (#MTR-53960),<br>plus a \$175 Cash Card           |
|                                                                      |                                                                                                          |

\*A minimum of 6 radios from the same product series must be purchased to qualify for offer. Maximum of 10 total redemptions (60 radios claimed) per customer/company. Mixing between product series (CLP Series, CLS Series, RM Series, BDX Series, DTR Series) is not allowed. Offer excludes all bulk (non-packaged) models. Prepaid Cash Card is valid through the last day of the month shown on the front of the card. See complete Terms and Conditions at <a href="https://www.myradioreward.com">www.myradioreward.com</a>.