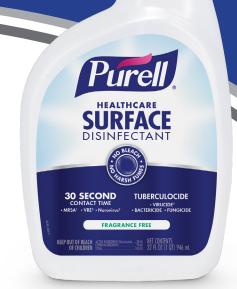

### PURELL® Healthcare Surface Disinfectant Rebate

### Get 33%' Off Your Purchase Up to \$100

Offer valid on PURELL Healthcare
Surface Disinfectant products only.

Redeem online at www.healthcare.PURELLrebates.com in 3 easy steps...

Purchase PURELL Healthcare Disinfectant Spray