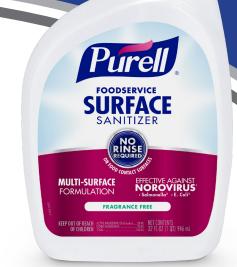

# PURELL<sup>®</sup> Foodservice Surface Sanitizer Rebate

### Get 33%' Off Your Purchase Up to \$100

Offer valid on PURELL Foodservice Surface Sanitizer products only.

Redeem online at www.foodservice.PURELLrebates.com in 3 easy steps...

Purchase PURELL Foodservice Sanitizer Spray