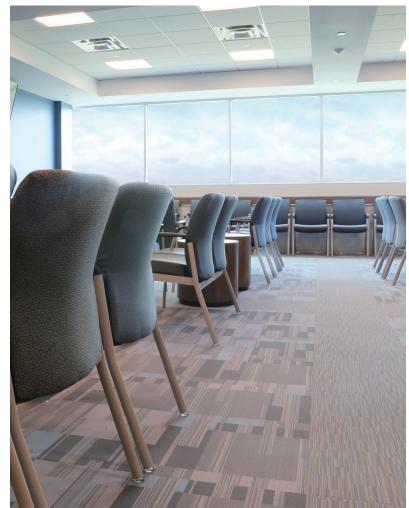

# **Favorite Space**

Our favorite areas include the hand therapy room with the clean lines of the furniture and the floor-to-ceiling windows. We also love the employee break rooms with the café height tables overlooking the bay and the golf course. It is a perfect place to take a well-deserved break.